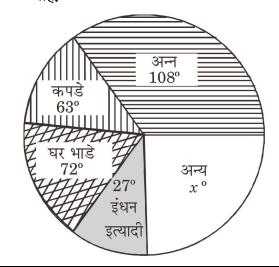

#### **Direction:**

Question numbers 4 and 5 are based on the following information:

Monthly expenses on various items of a certain family are shown in the following diagram:

- 2. B जिल्ह्यामधील शेतीवर आधारित कंपनींची शेकडेवारी काय ?
  - (A) 86%
  - (B) 17.2%
  - (C) 8.6%
  - (D) 16.67%
- 3. एका ठराविक राज्यात 60% नोकरदार विवाहित आहेत, 52% नोकरदार पदवीधर आहेत. 32% नोकरदार अविवाहित आहेत तसेच ते पदवीधर नाहीत. तर विवाहित पदवीधर नोकरदारांची शोकडेवारी काढा :
  - (A) 8%
  - (B) 28%
  - (C) 24%
  - (D) 44%

# सूचना :

प्रश्न क्रमांक 4 आणि 5 खालील वर्तुळ-आकृतीवर आधारित आहेत : एका ठराविक कुटुंबाचा विविध बाबींवरील मासिक खर्च खालील आकृतीमध्ये दाखिवलेला आहे.

| 4. | Find the angle in degrees associated  | 4. | 'अन्य' या विभागाशी संबंधित कोन किती अंशाचा |
|----|---------------------------------------|----|--------------------------------------------|
|    | with sector 'other'.                  |    | आहे ? ते काढा.                             |
|    | (A) 63°                               |    | (A) 63°                                    |
|    | (B) 90°                               |    | (B) 90°                                    |
|    | (C) 108°                              |    | (C) 108°                                   |
|    | (D) 72°                               |    | (D) 72°                                    |
| 5. | Find the percentage of expenses on    | 5. | 'अन्न' या विभागावरील खर्चाची शेकडेवारी     |
|    | sector 'Food':                        |    | काढा :                                     |
|    | (A) 25%                               |    | (A) 25%                                    |
|    | (B) 30%                               |    | (B) 30%                                    |
|    | (C) 20%                               |    | (C) 20%                                    |
|    | (D) 90%                               |    | (D) 90%                                    |
| 6. | Which of the following is the correct | 6. | HTML या शब्दाचा योग्य आद्याक्षर विस्तार    |
|    | full form of HTML ?                   |    | पुढीलपैकी कोणता ?                          |
|    | (A) Hyper Text Mandatory              |    | (A) हायपर टेक्स्ट मॅंडेटरी लॅंग्वेज        |
|    | Language                              |    |                                            |
|    | (B) Hyper Text Mix Language           |    | (B) हायपर टेक्स्ट मिक्स लॅंग्वेज           |
|    | (C) Hyper Text Mark-up Language       |    | (C) हायपर टेक्स्ट मार्क-अप लॅंग्वेज        |
|    | (D) Hyper Text Media Language         |    | (D) हायपर टेक्स्ट मीडिया लॅंग्वेज          |