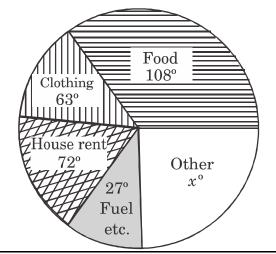

#### **Direction:**

Question numbers 4 and 5 are based on the following information:

Monthly expenses on various items of a certain family are shown in the following diagram:

- 2. B जिल्ह्यामधील शेतीवर आधारित कंपनींची शेकडेवारी काय ?
  - (A) 86%
  - (B) 17.2%
  - (C) 8.6%
  - (D) 16.67%
- 3. एका ठराविक राज्यात 60% नोकरदार विवाहित आहेत, 52% नोकरदार पदवीधर आहेत. 32% नोकरदार अविवाहित आहेत तसेच ते पदवीधर नाहीत. तर विवाहित पदवीधर नोकरदारांची शोकडेवारी काढा :
  - (A) 8%
  - (B) 28%
  - (C) 24%
  - (D) 44%

# सूचना :

प्रश्न क्रमांक 4 आणि 5 खालील वर्तुळ-आकृतीवर आधारित आहेत : एका ठराविक कुटुंबाचा विविध बाबींवरील मासिक खर्च खालील आकृतीमध्ये दाखिवलेला आहे.

| 4. | Find the angle in degrees associated  | 4. | 'अन्य' या विभागाशी संबंधित कोन किती अंशाचा |
|----|---------------------------------------|----|--------------------------------------------|
|    | with sector 'other'.                  |    | आहे ? ते काढा.                             |
|    | (A) 63°                               |    | (A) 63°                                    |
|    | (B) 90°                               |    | (B) 90°                                    |
|    | (C) 108°                              |    | (C) 108°                                   |
|    | (D) 72°                               |    | (D) 72°                                    |
| 5. | Find the percentage of expenses on    | 5. | 'अन्न' या विभागावरील खर्चाची शेकडेवारी     |
|    | sector 'Food':                        |    | काढा :                                     |
|    | (A) 25%                               |    | (A) 25%                                    |
|    | (B) 30%                               |    | (B) 30%                                    |
|    | (C) 20%                               |    | (C) 20%                                    |
|    | (D) 90%                               |    | (D) 90%                                    |
| 6. | Which of the following is the correct | 6. | HTML या शब्दाचा योग्य आद्याक्षर विस्तार    |
|    | full form of HTML ?                   |    | पुढीलपैकी कोणता ?                          |
|    | (A) Hyper Text Mandatory              |    | (A) हायपर टेक्स्ट मॅंडेटरी लॅंग्वेज        |
|    | Language                              |    |                                            |
|    | (B) Hyper Text Mix Language           |    | (B) हायपर टेक्स्ट मिक्स लॅंग्वेज           |
|    | (C) Hyper Text Mark-up Language       |    | (C) हायपर टेक्स्ट मार्क-अप लॅंग्वेज        |
|    | (D) Hyper Text Media Language         |    | (D) हायपर टेक्स्ट मीडिया लॅंग्वेज          |